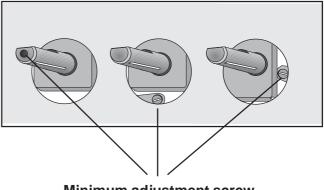

#### **Procedure:**

Re-ignite the burner and set to MIN.

Remove the control knob.

To adjust, use a thin bladed screwdriver and turn the adjustment screw (see diagram) until the flame is steady and does not extinguish, when the knob is turned from MIN to MAX. Repeat this procedure for all burners.

Turn off the burner supplies.

Minimum adjustment screw